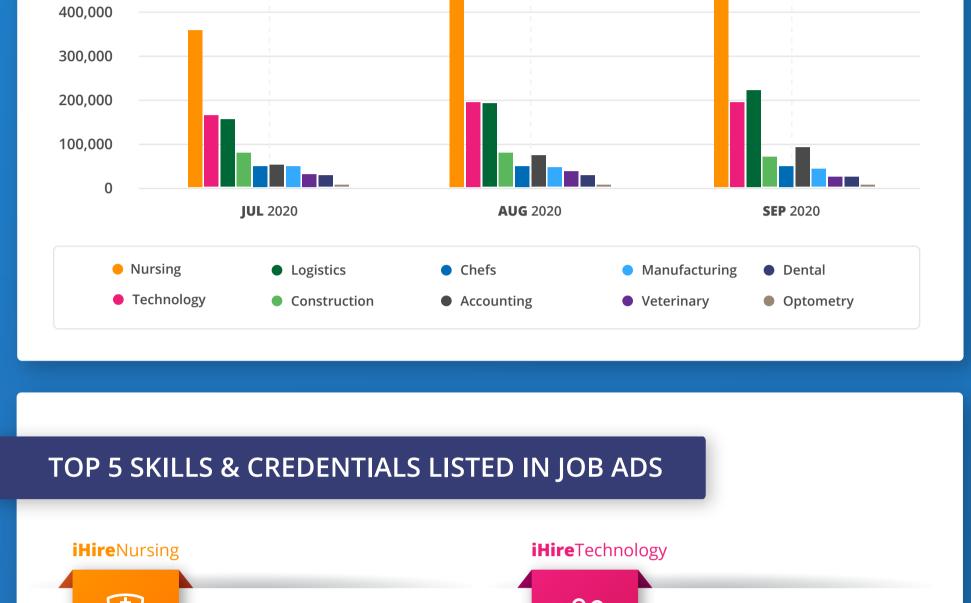

iHireOptometry 6

**NEW JOBS ADDED PER MONTH** 

500,000

**Olive Garden** Chili's Baker/Cake Finisher Sonic Drive-In Aerotek Oregon Employment Department

Oldcastle

**PetSmart** 

Banfield Pet Hospital

Pacific Dental Services

All data derives from iHire's job and job seeker databases across 56 industry-focused

talent communities. "Active" job data was pulled on Oct. 5, 2020, while all other data

reflects job and job seeker numbers from July 1 through Sept. 30, 2020.