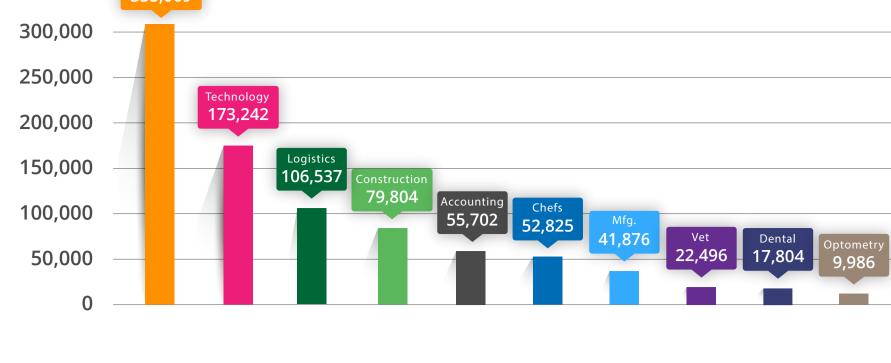

## **INDUSTRY SNAPSHOT**

Total active jobs on iHire\*

| 150,000 — — — — — — — — — — — — — — — — — |         | 106,537 Construction 79,804 Accounting Chefs 52,825                            | Mfg. 41,876 Vet 22,496 Dental 17,804 Optometry 9,986             |
|-------------------------------------------|---------|--------------------------------------------------------------------------------|------------------------------------------------------------------|
|                                           |         | MOST POPULAR CAREER TITLES                                                     | TOP 3 HIRING COMPANIES                                           |
| <b>iHire</b> Nursing                      |         | Registered Nurse (RN)<br>Home Health Aide<br>Nurse Assistant                   | HealthCare Traveler Jobs Integris Health NurseFly Travel Nursing |
| <b>iHire</b> Technology                   | <u></u> | Software Developer DevOps Engineer/System Administrator Database Administrator | <b>Lyft</b><br>Amazon<br>Leidos                                  |
| <b>iHire</b> Logistics                    |         | Warehouse Associate<br>Logistics/Inventory<br>Control Clerk                    | <b>Amazon</b><br>Walmart<br>FedEx                                |
| <b>iHire</b> Construction                 |         | Carpenter<br>Electrician<br>Project Manager/Construction Manager               | <b>HomeAdvisor</b> Tradesmen International Aerotek               |
| <b>iHire</b> Accounting                   |         | Accountant Tax Specialist Accounting Clerk/Assistant                           | <b>Intuit</b><br>H&R Block, Inc.<br>PwC                          |

iHireOptometry 6

**NEW JOBS ADDED PER MONTH** 

500,000

**Olive Garden** Chili's Baker/Cake Finisher Sonic Drive-In Aerotek Oregon Employment Department

Oldcastle

**PetSmart** 

Banfield Pet Hospital

Pacific Dental Services

**Aspen Dental** 

Walmart

**Heartland Dental** 

Luxottica Group National Vision

Petco

**Dental Assistant** Dental Hygienist Office Manager/Receptionist Optometrist

\*As of Oct. 5, 2020