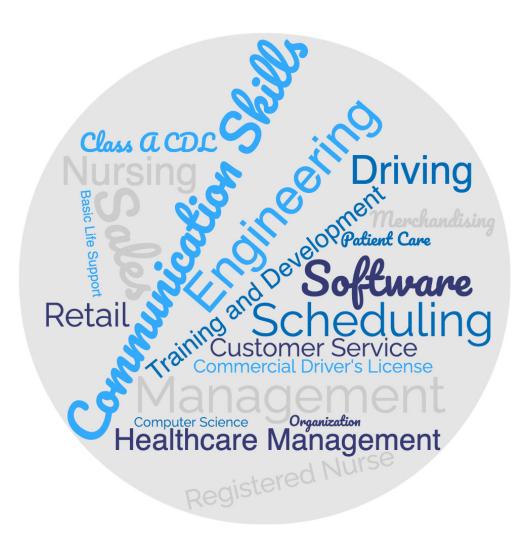

00 |
| 7  | Engineering          | 387,000 |
| 8  | Logistics            | 316,000 |
| 9  | Construction         | 304,000 |
| 10 | Admin                | 252,000 |

| 1  | Registered Nurse (RN)          | 667,000 |  |
|----|--------------------------------|---------|--|
| 2  | CDL Truck Driver               | 381,000 |  |
| 3  | Sales Rep/Associate            | 692,000 |  |
| 4  | Software Developer             | 272,000 |  |
| 5  | Engineer                       | 214,000 |  |
| 6  | Warehouse Associate            | 202,000 |  |
| 7  | Customer Service Rep           | 191,000 |  |
| 8  | Nurse Assistant (CNA)          | 170,000 |  |
| 9  | Wait Staff                     | 135,000 |  |
| 10 | Licensed Practical Nurse (LPN) | 128,000 |  |

#### **Trending Candidate Skills & Credentials**



## **Employment Types**



## **Top Hiring Companies**

The following hiring organizations had the most active jobs on iHire in Q1 2022:

- 1 Dollar General
- 2 Hirschbach
- 3 Deloitte
- 4 Walmart
- 5 Pink Panther, Inc.
- 6 AutoZone, Inc.
- 7 US Xpress
- 8 HCA
- 9 Amazon
- 10 CVS Health

## **Top Hiring States**

The following states had the most active jobs on iHire in Q1 2022:



- 1. California
- 2. Texas
- 3. Florida
- 4. New York
- 5. Illinois

- 6. Pennsylvania
- 7. Ohio
- 8. North Carolina
- 9. Georgia
- 10. Massachusetts



## 394,000+

## Remote Jobs Posted on iHire in Q1 2022

#### Remote Job Trends

#### **TOP INDUSTRIES FOR REMOTE JOBS**

- 1 Technology
- 2 Customer Service
- 3 Sales
- 4 Engineering
- 5 Accounting
- 6 Insurance
- 7 HR
- 8 Marketing
- 9 Finance
- 10 Nursing

#