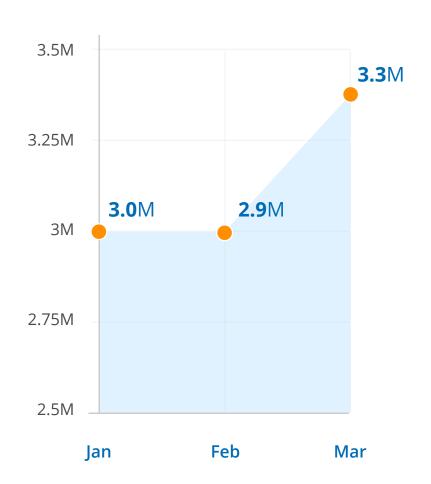

s from January through March 2022, drawn from iHire's job and job seeker databases as well as the U.S. Bureau of Labor Statistics.

#### **Report Contents**

| U.S. Job Market: By the Numbers         |   |
|-----------------------------------------|---|
| iHire Job Postings: By the Numbers      |   |
| Top Hiring Industries                   |   |
| Top Career Titles                       |   |
| Trending Candidate Skills & Credentials | 6 |
| Employment Types                        | 6 |
| Top Hiring Companies                    |   |
| Top Hiring States                       |   |
| Remote Job Trends                       |   |
| lob Seeker Snapshot                     | ( |



## U.S. Job Market: By the Numbers



## iHire Job Postings: By the Numbers

#### JOB POSTINGS ADDED BY MONTH



#### Q1 JOBS ADDED BY SECTOR



Values indicate total number of job postings for each sector.



## **Top Hiring Industries**

## Top Career Titles

| 1  | Nursing              | 1.2M    |
|----|----------------------|---------|
| 2  | Technology           | 960,000 |
| 3  | Transportation       | 693,000 |
| 4  | Retail               | 633,000 |
| 5  | Sales                | 632,000 |
| 6  | Hospitality Services | 391,000 |
| 7  | Engineering          | 387,000 |
| 8  | Logistics            | 316,000 |
| 9  | Construction         | 304,000 |
| 10 | Admin                | 252,000 |

| 1  | Registered Nurse (RN)          | 667,000 |  |
|----|--------------------------------|---------|--|
| 2  | CDL Truck Driver               | 381,000 |  |
| 3  | Sales Rep/Associate            | 692,000 |