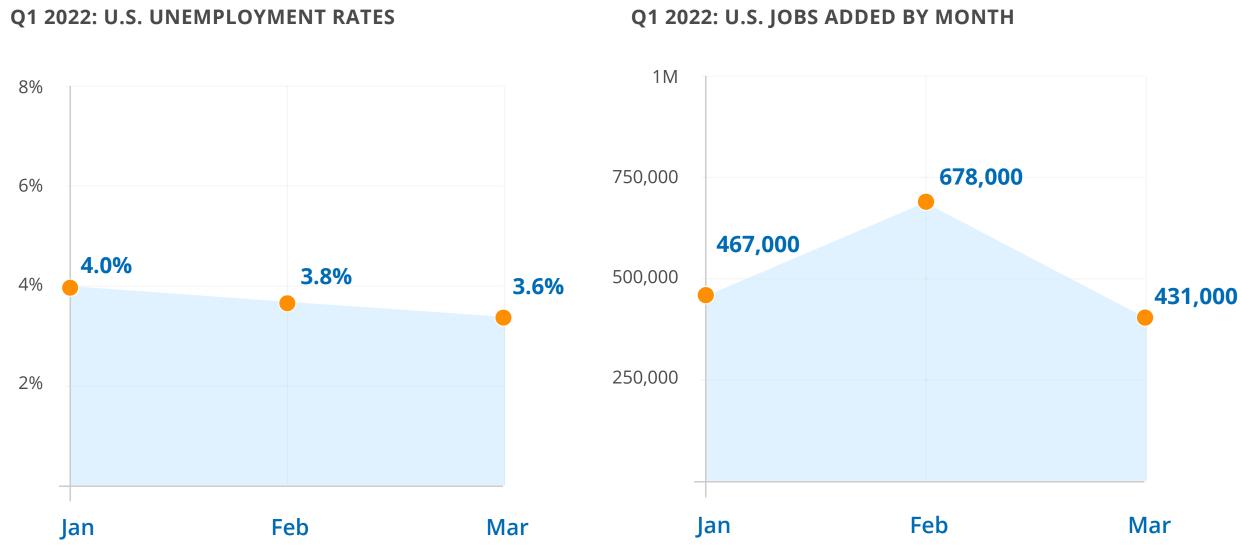

ein, you'll find data-driven insights into job market and recruitment trends from January through March 2022, drawn from iHire's job and job seeker databases as well as the U.S. Bureau of Labor Statistics.

#### **Report Contents**

| U.S. Job Market: By the Numbers         |   |
|-----------------------------------------|---|
| iHire Job Postings: By the Numbers      |   |
| Top Hiring Industries                   |   |
| Top Career Titles                       |   |
| Trending Candidate Skills & Credentials | 6 |
| Employment Types                        | 6 |
| Top Hiring Companies                    |   |
| Top Hiring States                       |   |
| Remote Job Trends                       |   |
| lob Seeker Snapshot                     | ( |



## U.S. Job Market: By the Numbers



## iHire Job Postings: By the Numbers

#### JOB POSTINGS ADDED BY MONTH



#### Q1 JOBS ADDED BY SECTOR



Values indicate total number of job postings for each sector.



## **Top Hiring Industries**

## Top Career Titles

| 1  | Nursing              | 1.2M    |
|----|----------------------|---------|
| 2  | Technology           | 960,000 |
| 3  | Transportation       | 693,000 |
| 4  | Retail               | 633,000 |
| 5  | Sales                | 632,000 |
| 6  | Hospitality Services | 391,000 |
| 7  | Engineering          | 387,000 |
| 8  | Logistics            | 316,000 |
| 9  | Construction         | 304,000 |
| 10 | Admin                | 252,000 |

| 1  | Registered Nurse (RN)          | 667,000 |  |
|----|--------------------------------|---------|--|
| 2  | CDL Truck Driver