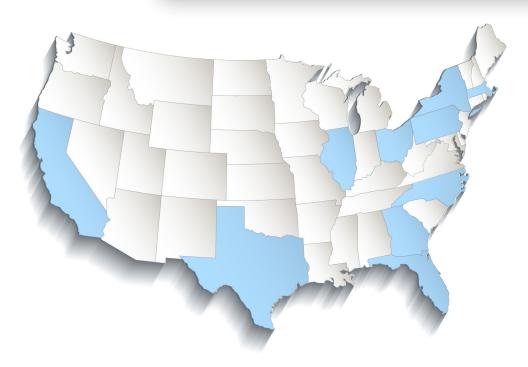

## **Top Hiring States**

The following states had the most active jobs on iHire in Q1 2022:

- 1. California
- 2. Texas
- 3. Florida
- 4. New York
- 5. Illinois

- 6. Pennsylvania
- 7. Ohio
- 8. North Carolina
- 9. Georgia
- 10. Massachusetts