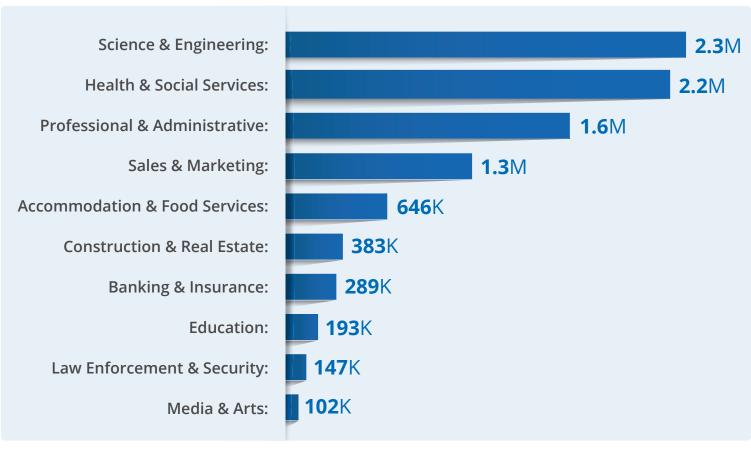

## **Top Hiring Industries**

## Top Career Titles

| 1  | Nursing              | 1.2M    |
|----|----------------------|---------|
| 2  | Technology           | 960,000 |
| 3  | Transportation       | 693,000 |
| 4  | Retail               | 633,000 |
| 5  | Sales                | 632,000 |
| 6  | Hospitality Services | 391,000 |
| 7  | Engineering          | 387,000 |
| 8  | Logistics            | 316,000 |
| 9  | Construction         | 304,000 |
| 10 | Admin                | 252,000 |