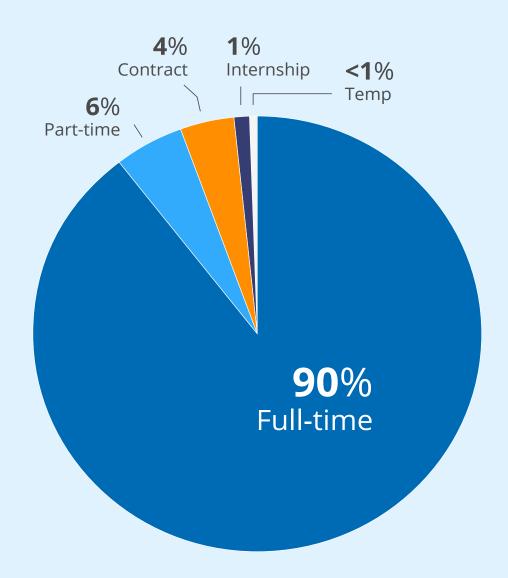

| 387,000 |
| 8  | Logistics            | 316,000 |
| 9  | Construction         | 304,000 |
| 10 | Admin                | 252,000 |

| 1  | Registered Nurse (RN)          | 667,000 |  |
|----|--------------------------------|---------|--|
| 2  | CDL Truck Driver               | 381,000 |  |
| 3  | Sales Rep/Associate            | 692,000 |  |
| 4  | Software Developer             | 272,000 |  |
| 5  | Engineer                       | 214,000 |  |
| 6  | Warehouse Associate            | 202,000 |  |
| 7  | Customer Service Rep           | 191,000 |  |
| 8  | Nurse Assistant (CNA)          | 170,000 |  |
| 9  | Wait Staff                     | 135,000 |  |
| 10 | Licensed Practical Nurse (LPN) | 128,000 |  |

#### **Trending Candidate Skills & Credentials**



## **Employment Types**



## **Top Hiring Companies**

The following hiring organizations had the most active jobs on iHire in Q1 2022:

- 1 Dollar General
- 2 Hirschbach
- 3 Deloitte
- 4 Walmart
- 5 Pink Panther, Inc.
- 6 AutoZone, Inc.
- 7 US Xpress
- 8 HCA
- 9 Amazon
- 10 CVS Health

## **Top Hiring States**

The following states had the most active jobs on iHire in Q1 2022:



- 1. California
- 2. Texas
- 3. Florida
- 4. New York
- 5. Illinois

- 6. Pennsylvania
- 7. Ohio
- 8. North Carolina
- 9. Georgia
- 10. Massachusetts



## 394,000+

## Remote Jobs Posted on iHire in Q1 2022

#### Remote Job Trends

#### **TOP INDUSTRIES FOR REMOTE JOBS**

- 1 Technology
- 2 Customer Service
- 3 Sales
- 4 Engineering
- 5 Accounting
- 6 Insurance
- 7 HR
- 8 Marketing
- 9 Finance
- 10 Nursing

#### **POPULAR REMOTE JOB CA