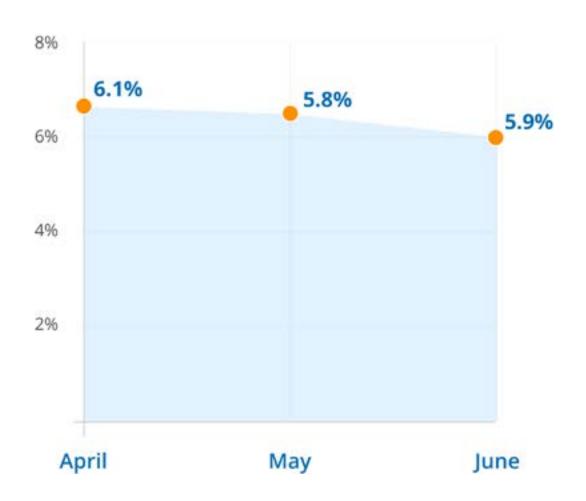

### U.S. Job Market: By the Numbers

**Q2 2021: U.S. UNEMPLOYMENT RATES** 

Q2 2021: U.S. JOBS ADDED BY MONTH