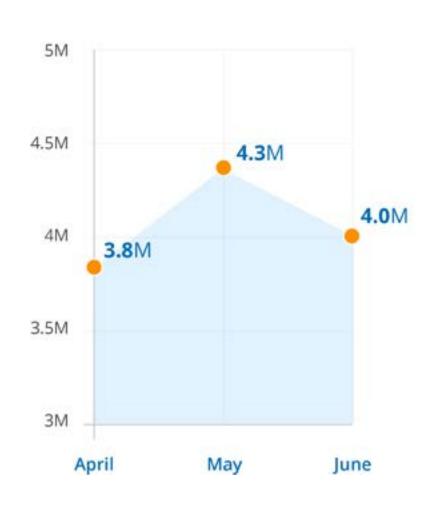

### U.S. Job Market: By the Numbers

**Q2 2021: U.S. UNEMPLOYMENT RATES** 

Q2 2021: U.S. JOBS ADDED BY MONTH