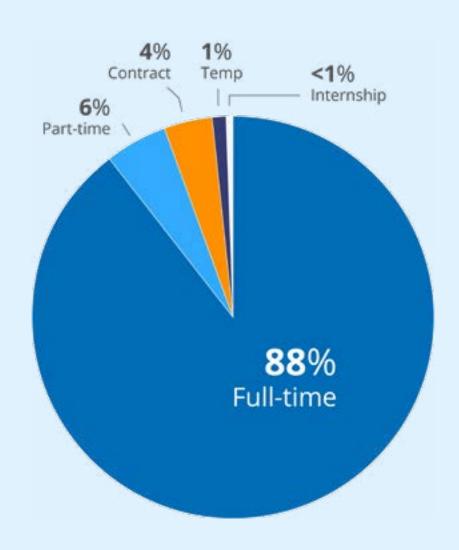

tles**

| 1  | CDL Truck Driver      | 830,864 |
|----|-----------------------|---------|
| 2  | Sales Rep/Associate   | 783,000 |
| 3  | Registered Nurse (RN) | 736,000 |
| 4  | Warehouse Associate   | 667,000 |
| 5  | Software Developer    | 333,000 |
| 6  | Customer Service Rep  | 249,577 |
| 7  | Engineer              | 231,000 |
| 8  | Nurse Assistant (CNA) | 194,000 |
| 9  | Wait Staff            | 151,000 |
| 10 | Home Health Aide      | 149,000 |

Values indicate the number of job postings for each industry.

Values indicate the number of job postings for each title.



#### **Trending Candidate Skills & Credentials**

## Organization Nursing Scheduling Customer Service Driver's License RetailSales Engineering Healthcare Management Software Patient Care

#### **Employment Types**



### **Top Hiring Companies**

## **Top Hiring States**

- 1 Dollar General
- 2 Amazon
- 3 Platinum Supplemental Insurance
- 4 AutoZone, Inc.
- 5 Hirschbach
- 6 LiveOps
- 7 CVS Health
- 8 Roehl Transport Inc.
- 9 Deloitte
- 10 HealthCare Traveler Jobs



- 1. California
- 2. Texas
- 3. Florida
- 4. Illinois
- 5. New York

- 6. Pennsylvania
- 7. Ohio
- 8. Georgia
- 9. North Carolina
- 10. Massachusetts

## 389,000+

## Remote Jobs Posted on iHire in Q2 2021

#### Remote Job Trends

#### **TOP INDUSTRIES FOR REMOTE JOBS**

- 1 Technology
- Customer Service
- 3 Sales
- 4 Engineering
- 5 Insurance
- 6 Finance
- 7 Marketing
- 8 HR
- 9 Admin
- 10 Accounting

#### POPULAR REMOTE JOB CAREER TITLES

- Software Developer
- Customer Service Representative
- 3 Call Center Representative
- 4 Sales Rep