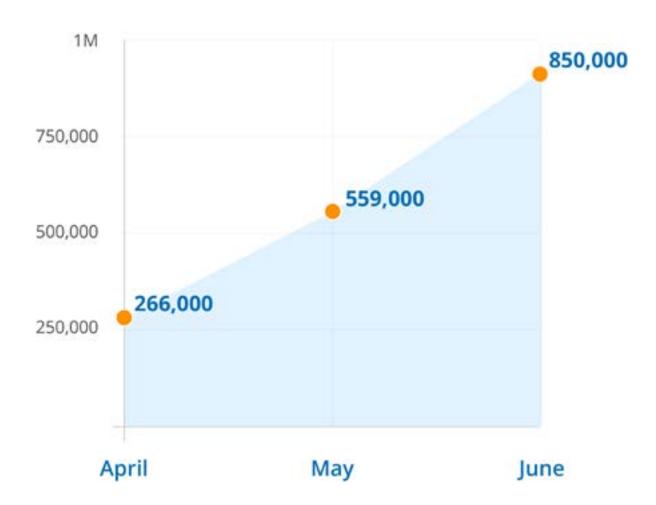

s from April through June 2021, drawn from iHire's job and job seeker databases, as well as the U.S. Bureau of Labor Statistics.

#### **Report Contents**

| U.S. Job Market: By the Numbers         |   |
|-----------------------------------------|---|
| iHire Job Postings: By the Numbers      |   |
| Top Hiring Industries                   |   |
| Top Career Titles                       |   |
| Trending Candidate Skills & Credentials | 6 |
| Employment Types                        |   |
| Top Hiring Companies                    |   |
| Top Hiring States                       |   |
| Remote Job Trends                       |   |
| lob Seeker Snapshot                     | C |



### U.S. Job Market: By the Numbers

**Q2 2021: U.S. UNEMPLOYMENT RATES** 



Q2 2021: U.S. JOBS ADDED BY MONTH



#### iHire Job Postings: By the Numbers

#### JOB POSTINGS ADDED BY MONTH



#### **Q2 JOBS ADDED BY SECTOR**



Values indicate total number of job postings for each sector.



## **Top Hiring Industries**

| 0  | Nursing              | 1.4M    |
|----|----------------------|---------|
| 2  | Transportation       | 1.3M    |
| 3  | Engineering          | 1.0M    |
| 4  | Technology           | 1.0M    |
| 5  | Logistics            | 780,000 |
| 6  | Sales                | 745,000 |
| 7  | Retail               | 644,000 |
| 8  | Hospitality Services | 409,000 |
| 9  | Customer Service     | 348,000 |
| 10 | Construction         | 337,000 |

## **Top Career Titles**

| 1  | CDL Truck Driver      | 830,864 |
|----|-----------------------|---------|
| 2  | Sales Rep/Associate   | 783,000 |