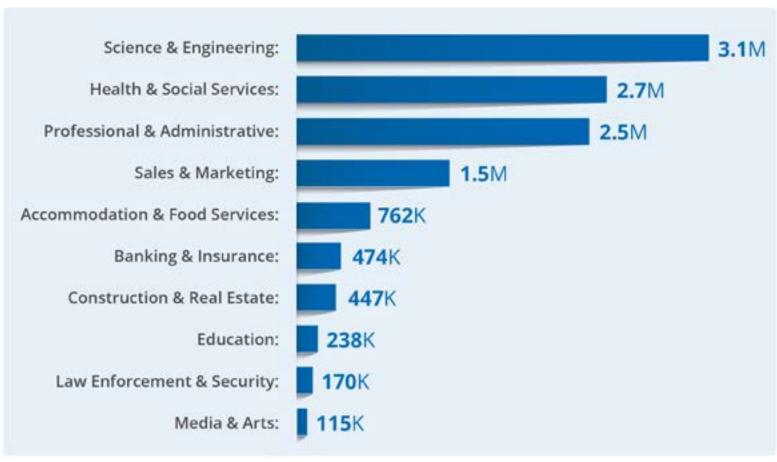

#### **Q2 JOBS ADDED BY SECTOR**

Values indicate total number of job postings for each sector.