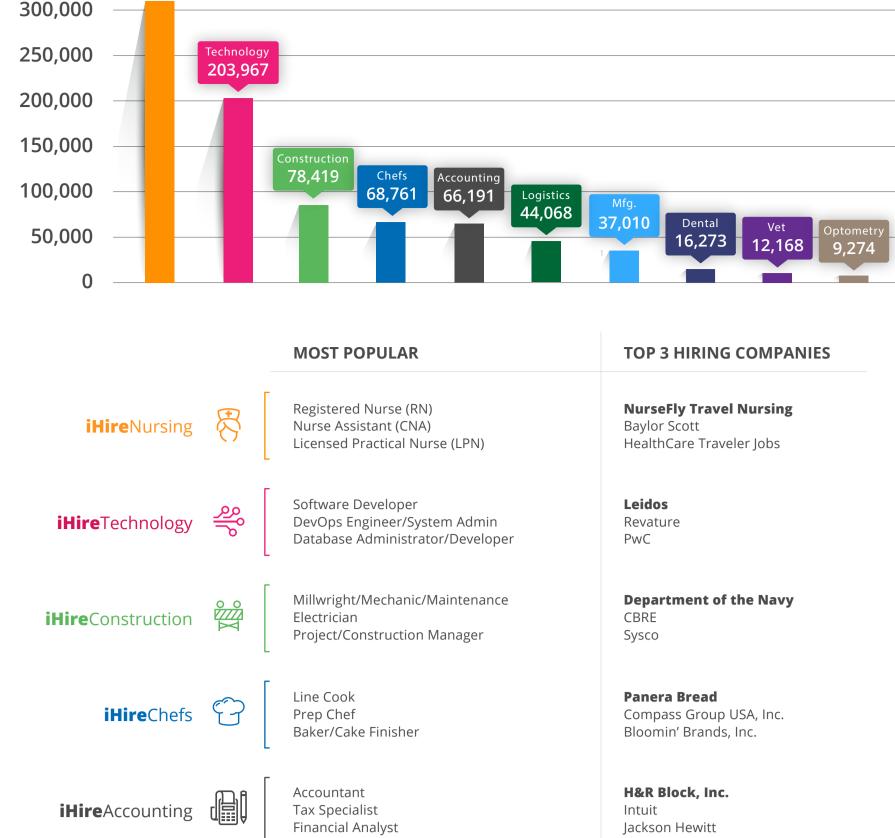

## Total active jobs on iHire\*

309,063

**iHire**Logistics

**iHire**Manufacturing

**iHire**Dental

**iHire**Veterinary

400,000

300,000

200,000

100,000

Warehouse Associate/Yard Driver/ Material Handler/Forklift Operator Shipping/Receiving Associate Logistics/Inventory Control Clerk/Associate

Machine Operator/Production Maintenance Technician **CNC Machinist Dental Assistant** Dentist - General Practitioner Office Manager

Veterinarian

Veterinary Technician

**iHire**Optometry

**DSW Ingersoll Rand** Oldcastle **Uber Works** 

**Aspen Dental** 

Walmart

Luxottica Group Visionworks

**Heartland Dental** 

Pacific Dental Services

Burlington Coat Factory Corp.

Walmart

Petco VCA Animal Hospitals Banfield Pet Hospital

\*As of Jan. 2, 2020

**#1** Nursing

**#2** Registered Nurse

**#5** Basic Life Support

**#4** Healthcare Management

**#5** Training & Development

**#3** Patient Care

**#1** Management

**#2** Scheduling **#3** Electrical

**#4** Engineering

## **iHire**Construction **iHire**Chefs

**iHire**Veterinary

**iHire**Accounting

**iHire**Manufacturing

**#1** Accounting

**#3** Finance

**#5** Auditing

**#2** Management

**#4** Communication Skills

**#1** Management

**#2** Training & Development

- **#3** Staff Supervision **#4** Scheduling **#5** High School Diploma
- **#1** Communication Skills **#2** Leadership

**#3** Management

**#4** Training & Development

**#5** Hospital Operations

- **JOB SEEKER SNAPSHOT**

**iHire**Nursing

**Passive Job** 

iHireTechnology

Active Job

iHireConstruction