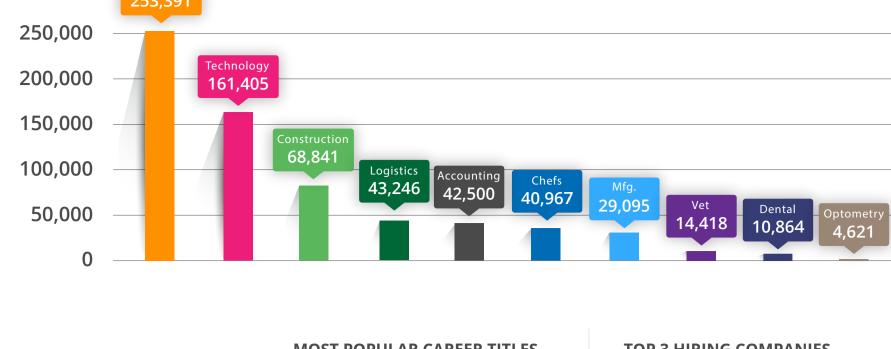

# **INDUSTRY SNAPSHOT**

iHireOptometry 6

500,000

400,000

**NEW JOBS ADDED PER MONTH** 

Total active jobs on iHire\*

| 50,000                     |              | 43,246 Accounting 42,500 Chefs 40,967                                                          | Mfg.<br>29,095 Vet Dental 10,864 Optometry 4,621                                          |
|----------------------------|--------------|------------------------------------------------------------------------------------------------|-------------------------------------------------------------------------------------------|
|                            |              | MOST POPULAR CAREER TITLES                                                                     | TOP 3 HIRING COMPANIES                                                                    |
| <b>iHire</b> Nursing       |              | Registered Nurse (RN)<br>Nurse Assistant (CNA)<br>Licensed Practical Nurse (LPN)               | <b>NurseFly Travel Nursing</b> Baylor Scott Cincinnati Children's Hospital Medical Center |
| <b>iHire</b> Technology    | <u></u> \$\$ | Software Developer<br>DevOps Engineer/System Administrator<br>Database Administrator/Developer | <b>Amazon</b><br>Leidos<br>Ramy Infotech                                                  |
| <b>iHire</b> Construction  |              | Project Manager/Construction Manager<br>Electrician<br>Plumber                                 | <b>Tradesmen International</b> Department of the Navy Sears                               |
| <b>iHire</b> Logistics     |              | Warehouse Associate<br>Shipping/Receiving Associate<br>Purchasing/Sourcing Manager             | <b>Amazon</b> Walmart Burlington Coat Factory                                             |
| <b>iHire</b> Accounting    |              | Accountant<br>Tax Specialist<br>Financial Analyst                                              | <b>Jackson Hewitt</b> Intuit Deloitte & Touche                                            |
| <b>iHire</b> Chefs         |              | Line Cook<br>Prep Chef<br>Baker/Cake Finisher                                                  | <b>Bloomin' Brands, Inc.</b><br>Starbucks<br>Pizza Hut                                    |
| <b>iHire</b> Manufacturing |              | Machine Operator/Production Worker<br>Maintenance Technician<br>Project Engineer               | <b>Bergey's Truck Centers</b> Northrop Grumman Tesla Motors                               |
| <b>iHire</b> Veterinary    | @ [          | Veterinarian<br>Veterinary Technician<br>Groomer                                               | <b>PetSmart</b> Banfield Pet Hospital Petco                                               |
| <b>iHire</b> Dental        |              | Dental Assistant<br>Dentist – General Practitioner<br>Dental Hygienist                         | <b>Aspen Dental</b> Heartland Dental Pacific Dental Services                              |

Optometric Technician

\*As of April 2, 2020

Walmart Luxottica Group

Visionworks