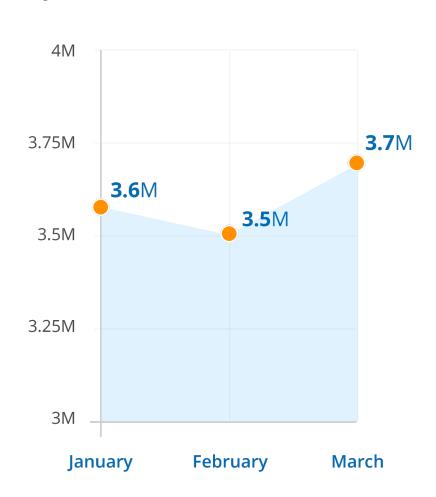

s, as well as the U.S. Bureau of Labor Statistics.

#### **Report Contents**

| U.S. Job Market: By the Numbers         |   |
|-----------------------------------------|---|
| iHire Job Postings: By the Numbers      | Ζ |
| Top Hiring Industries                   |   |
| Top Career Titles                       |   |
| Trending Candidate Skills & Credentials | 6 |
| Employment Types                        |   |
| Top Hiring Companies                    |   |
| Top Hiring States                       |   |
| Remote Job Trends                       |   |
| lob Seeker Snapshot                     |   |



#### U.S. Job Market: By the Numbers

**Q1 2021: U.S. UNEMPLOYMENT RATES** 



Q1 2021: U.S. JOBS ADDED BY MONTH



#### iHire Job Postings: By the Numbers

#### JOB POSTINGS ADDED BY MONTH



#### **Q1 JOBS ADDED BY SECTOR**



Values indicate total number of job postings for each sector.



### **Top Hiring Industries**

| 1  | Transportation   | 2.1M    |
|----|------------------|---------|
| 2  | Nursing          | 1.3M    |
| 3  | Technology       | 796,000 |
| 4  | Salespeople      | 640,000 |
| 5  | Retail           | 494,000 |
| 6  | Logistics        | 468,000 |
| 7  | Hospitality      | 416,000 |
| 8  | Customer Service | 416,000 |
| 9  | Engineering      | 306,000 |
| 10 | Construction     | 275,000 |

### **Top Career Titles**

| 1  | CDL Truck Driver         | 1.5M    |
|----|--------------------------|---------|
| 2  | Registered Nurse (RN)    | 635,000 |
| 3  | Sales Rep/Associate      | 613,000 |
| 4  | Warehouse Associate      | 372,000 |
| 5  | Software Develo