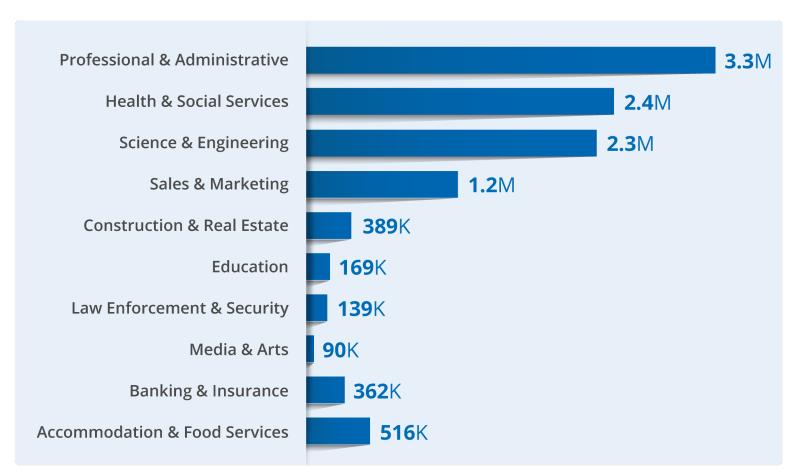

#### **Q1 JOBS ADDED BY SECTOR**

Values indicate total number of job postings for each sector.