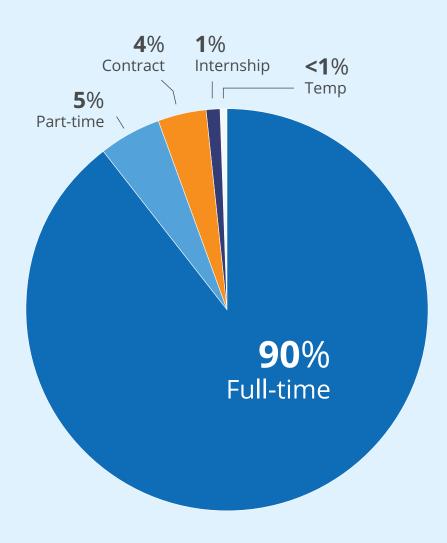

416,000 |
| 9  | Engineering      | 306,000 |
| 10 | Construction     | 275,000 |

### **Top Career Titles**

| 1  | CDL Truck Driver         | 1.5M    |
|----|--------------------------|---------|
| 2  | Registered Nurse (RN)    | 635,000 |
| 3  | Sales Rep/Associate      | 613,000 |
| 4  | Warehouse Associate      | 372,000 |
| 5  | Software Developer       | 242,000 |
| 6  | Customer Service Rep     | 237,000 |
| 7  | Nurse Assistant (CNA)    | 171,000 |
| 8  | Engineer                 | 169,000 |
| 9  | Home Health Aide         | 138,000 |
| 10 | Licensed Practical Nurse | 137,000 |

Values indicate the number of job postings for each industry.

Values indicate the number of job postings for each title.



#### **Trending Candidate Skills & Credentials**



#### **Employment Types**



### **Top Hiring Companies**

### **Top Hiring States**

- 1 Dollar General
- 2 AutoZone
- 3 Healthcare Traveler Jobs
- 4 CVS
- 5 C.R. England
- 6 Amazon
- 7 TeleTech Holdings
- 8 The Home Depot
- 9 Platinum Supplemental Insurance
- 10 CareInHomes



- 1. California
- 2. Texas
- 3. Illinois
- 4. Florida
- 5. Pennsylvania

- 6. New York
- 7. Ohio
- 8. Georgia
- 9. North Carolina
- 10. Massachusetts

### 300,000+

## Remote Jobs Posted on iHire in Q1 2021

#### Remote Job Trends

#### **TOP INDUSTRIES FOR REMOTE JOBS**

- 1 Customer Service
- 2 Technology
- 3 Sales
- 4 Insurance
- 5 Accounting
- 6 Engineering
- 7 Admin
- 8 Banking
- 9 Marketing
- 10 HR

#### POPULAR REMOTE JOB CAREER TITLES

- 1 Customer Service Representative
- 2 Software Developer
- 3 Sales Rep/Associate
- 4 Engineer
- 5