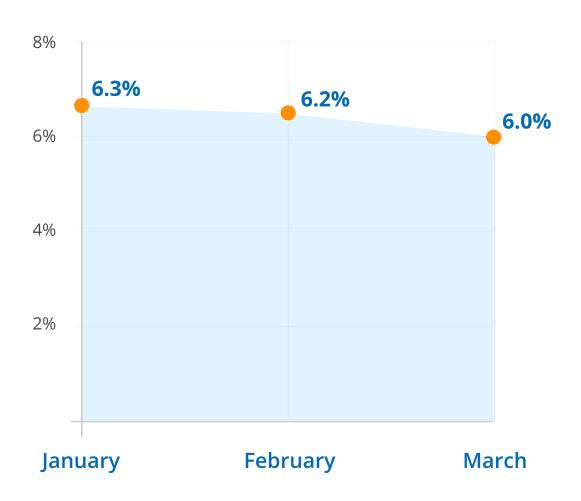

#### U.S. Job Market: By the Numbers

**Q1 2021: U.S. UNEMPLOYMENT RATES** 

Q1 2021: U.S. JOBS ADDED BY MONTH