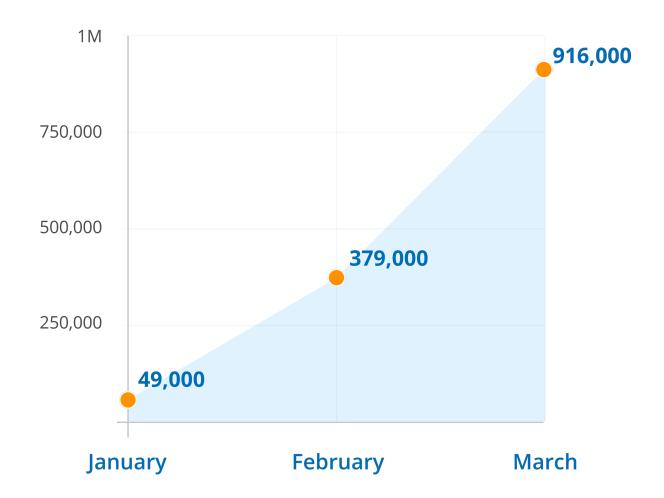

#### U.S. Job Market: By the Numbers

**Q1 2021: U.S. UNEMPLOYMENT RATES** 

Q1 2021: U.S. JOBS ADDED BY MONTH